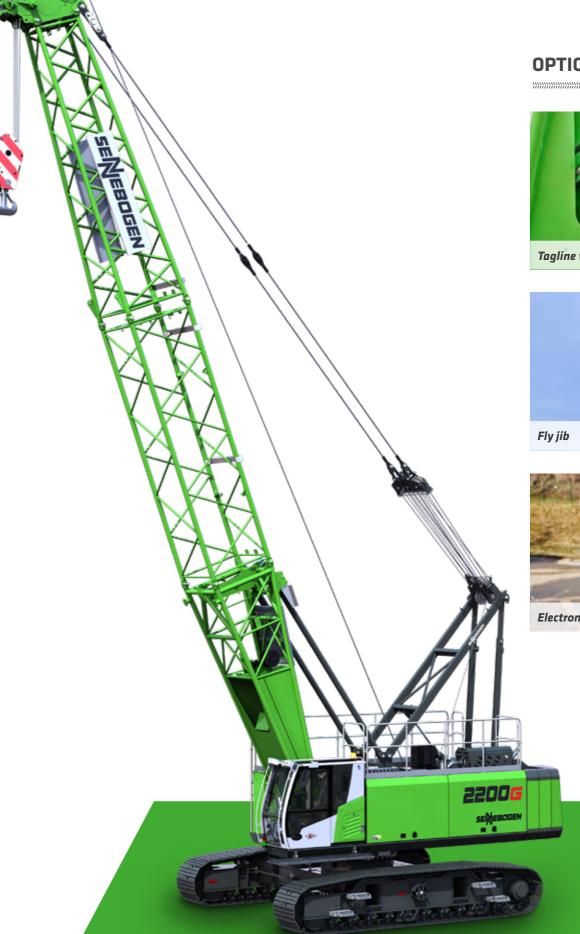

# **MODULAR DESIGN:**VERSATILE SOLUTIONS

SH: heavy main boom LH: light main boom WS: luffing jib FS: fixed fly jib

### **BIG RANGE OF** PRODUCTS. **EXCELLENT RANGE** OF SIZES.

|           | ÿ |
|-----------|---|
|           |   |
| 1100 =    |   |
| 50 t      |   |
| 52.3 m    |   |
| 129 kW    |   |
| 120 kN    |   |
| 22 mm     |   |
| 125 m/min |   |
| 50 t      |   |
| 3,000 mm  |   |
| 3,324 mm  |   |
|           |   |