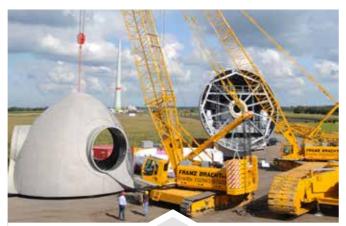

### WIND POWER

Service craneMaintenance work

The construction of wind farms is logistically challenging and requires auxiliary cranes that are extremely mobile and have a high load capacity. Our cranes impress with their ease of transportation and in Pick and Carry applications, where they can move whilst

carrying up to 100% of the maximum load capacity.

SENJEBOGEN