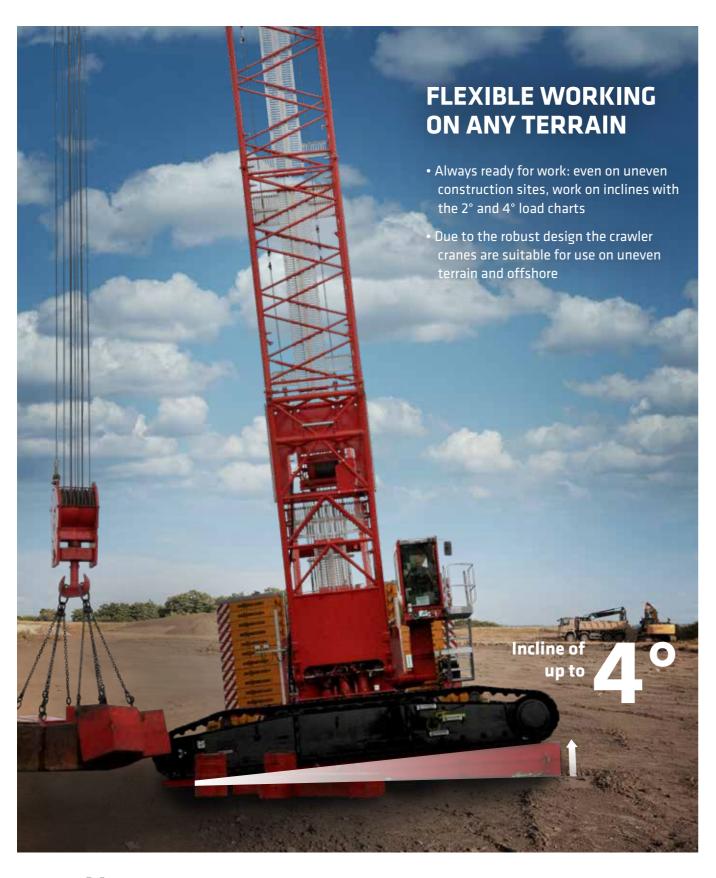

# ROBUST: SAFE LIFTING ON INCLINES

#### **MAXIMUM SAFETY**

- Safe use with up to 100% load capacity, even in Pick & Carry mode
- Sensitive controls
- ✓ Operates on inclines of up to 4°

## OUTSTANDING STABILITY IN AN INCLINED POSITION

- Operates on inclines of up to 4°
- Extremely robust boom design
- Stabilizer width 8.3 m