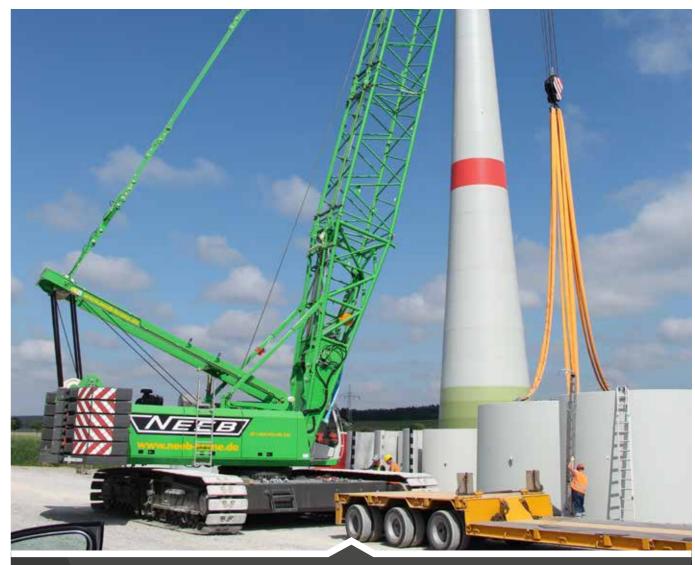

### WIND POWER

Service craneMaintenance work

The construction of wind farms is logistically challenging and requires auxiliary cranes that are extremely mobile and have a high load capacity. Our cranes impress with their ease of transportation and in Pick and Carry applications, where they can move whilst

carrying up to 100% of the maximum load capacity.

SENJEBOGEN