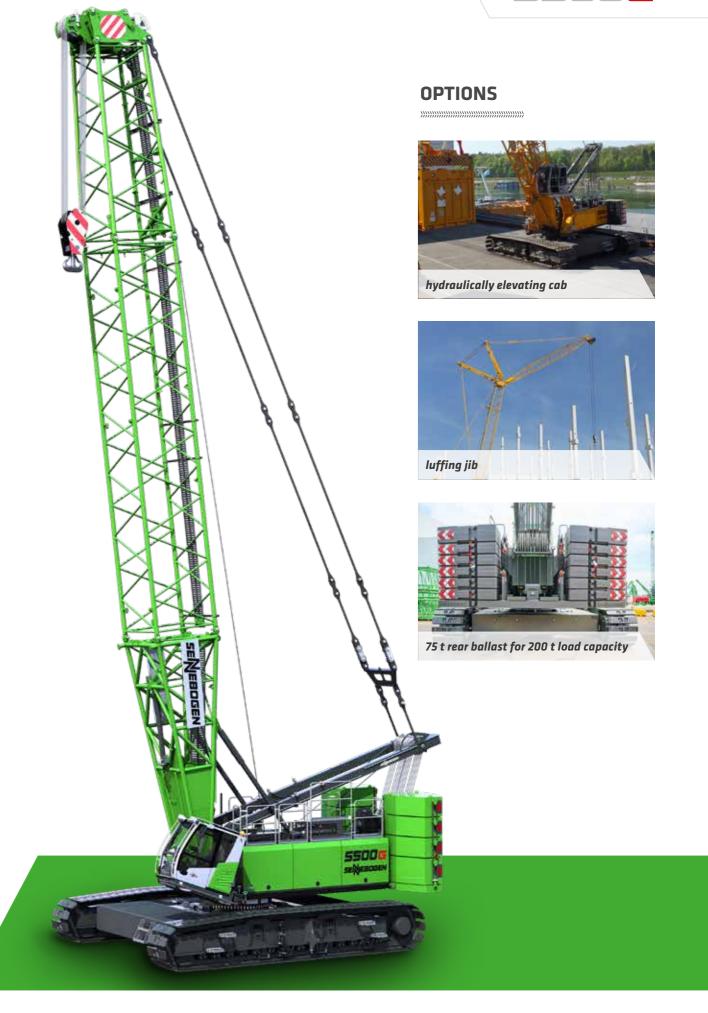

# 180/200 t CRAWLER CRANE

180/200 t load capacity

283 kW diesel engine

104 m hook height

160 kN winch

#### **IDEAL OVERVIEW AND SAFETY**

- The robust Star-Lifter undercarriage gives the crane a secure footing
- Can travel under load
- Everything in view cab can optionally be tilted and/or elevated

#### **VERSATILE CONFIGURATION**

- Wide range of uses thanks to large selection of boom configurations and modular ballast system
- Available with 180 t or 200 t max. load capacity

#### **QUICK ASSEMBLY**

- Assembly in just a few steps thanks to the self-assembly system
- No need for additional equipment
- Ballast storage device via hydraulic cylinder as standard