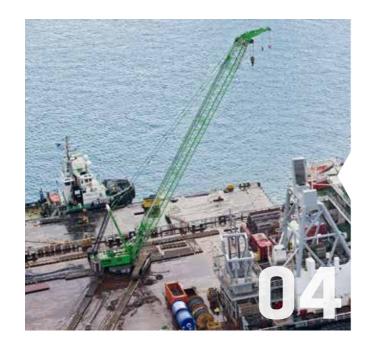

### **ASSEMBLY WORK**

- Working on narrow construction sites and excavations
- Pick and Carry tasks
- Precise positioning of components

The demands placed on the cranes that move the components are just as varied as the construction applications. Our cranes move across challenging ground conditions without the need for disassembly. Thanks to Pick and Carry, components can be unloaded from the transport frame and assembled on the structure in one movement.