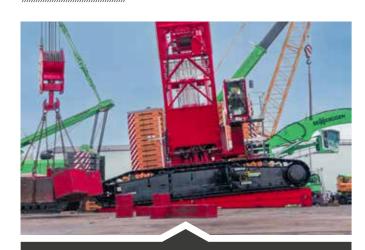

# 300 t CRAWLER CRANE

300 t load capacity

321 kW diesel engine

154 m hook height

200 kN winch

## OUTSTANDING STABILITY IN AN INCLINED POSITION

- Operates on inclines of up to 4°
- Extremely robust boom design
- Stabilizer width 8.3 m

#### **EASY TO TRANSPORT**

- Telescopic Star-Lifter undercarriage –3 m transport width
- All components optimized for container transport
- Self-assembly system

## INDIVIDUAL PROJECT PLANNING IN LINE WITH CUSTOMER REQUIREMENTS

- For demanding offshore applications
- Use with a leader attachment for civil engineering work