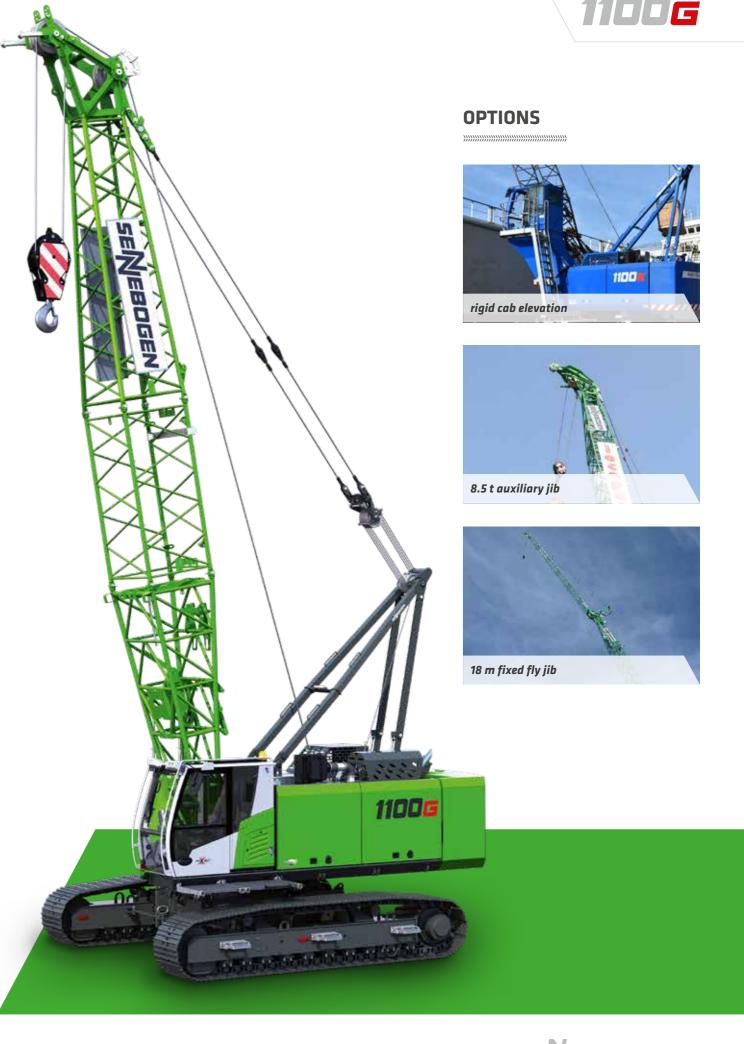

# 300 t CRAWLER CRANE

300 t load capacity

321 kW diesel engine

154 m hook height

200 kN winch

#### **OPTIONS**

42 **SENJEBOGEN** 

SENJEBOGEN