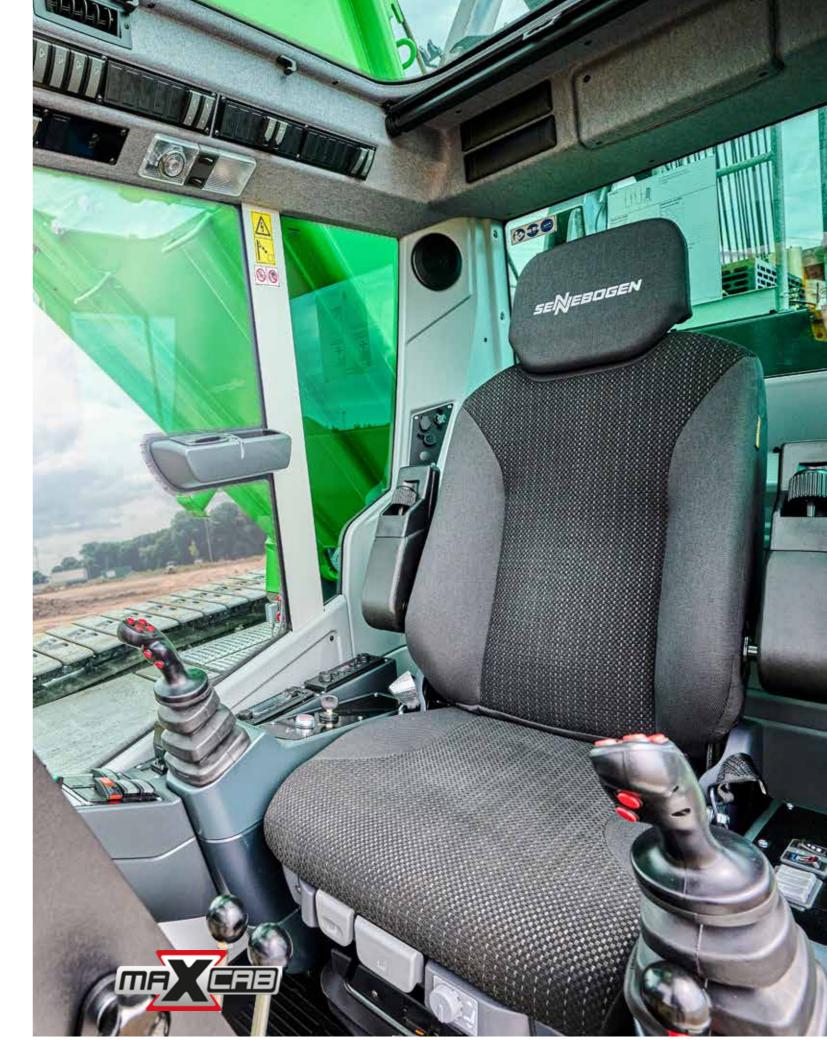

### BETTER SAFETY. **MAXIMUM COMFORT.**

#### Everything in view

Excellent all-round and upward view thanks to large window panes, optionally with FOPS guard and bullet proof glass. The optionally available cab tilt of up to 20° enables direct eye contact with the

#### Intuitive controls

The intuitive **SENCON** control system shows all relevant information and possibilities for action and thus actively supports you in your work with the machine.

#### For your health

The back-friendly comfort seat, adjustable armrests, joysticks that sit comfortably in the hand, and the optimally arranged controls make daily work as easy as possible.

#### Pleasant indoor climate

The automatic heating/air conditioning with optimum air flow guarantees a pleasant indoor climate all year round. Noise reduction through sound-absorbing materials and design solutions.