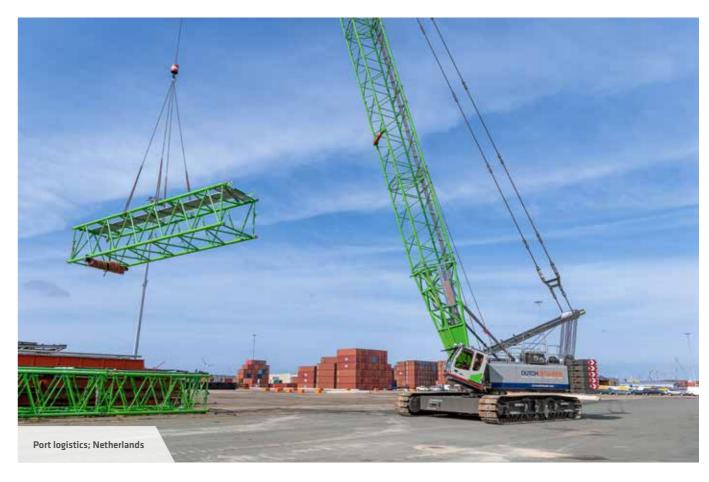

### OFFSHORE & PORTS

- On board assembly and loading work
- Port logistics, ship loading and unloading
- Special applications

Offshore and port cranes are exposed to the harshest of environments. Our cranes are specifically tailored for offshore use and meet stricter safety regulations: offshore load charts in the LMI specially adapted to the ship, seawater-resistant paint and the attachment of additional ballast ensure, among other things, that operations on deck are safe and reliable.