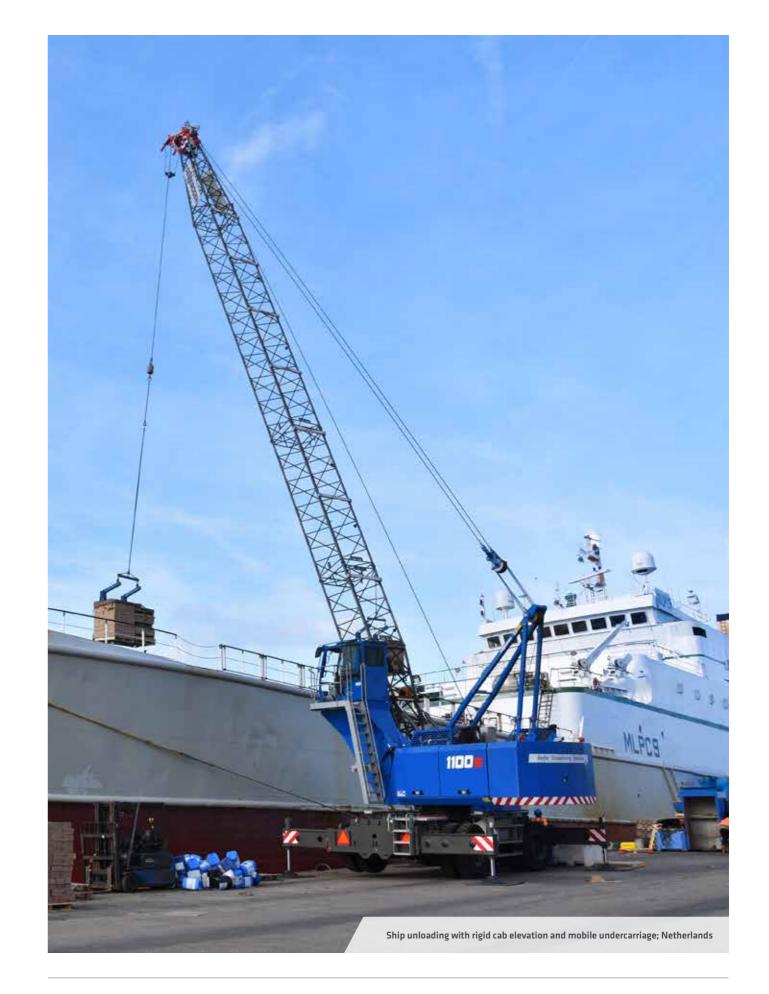

### OFFSHORE & PORTS

- On board assembly and loading work
- Port logistics, ship loading and unloading
- Special applications

Offshore and port cranes are exposed to the harshest of environments. Our cranes are specifically tailored for offshore use and meet stricter safety regulations: offshore load charts in the LMI specially adapted to the ship, seawater-resistant paint and the attachment of additional ballast ensure, among other things, that operations on deck are safe and reliable.