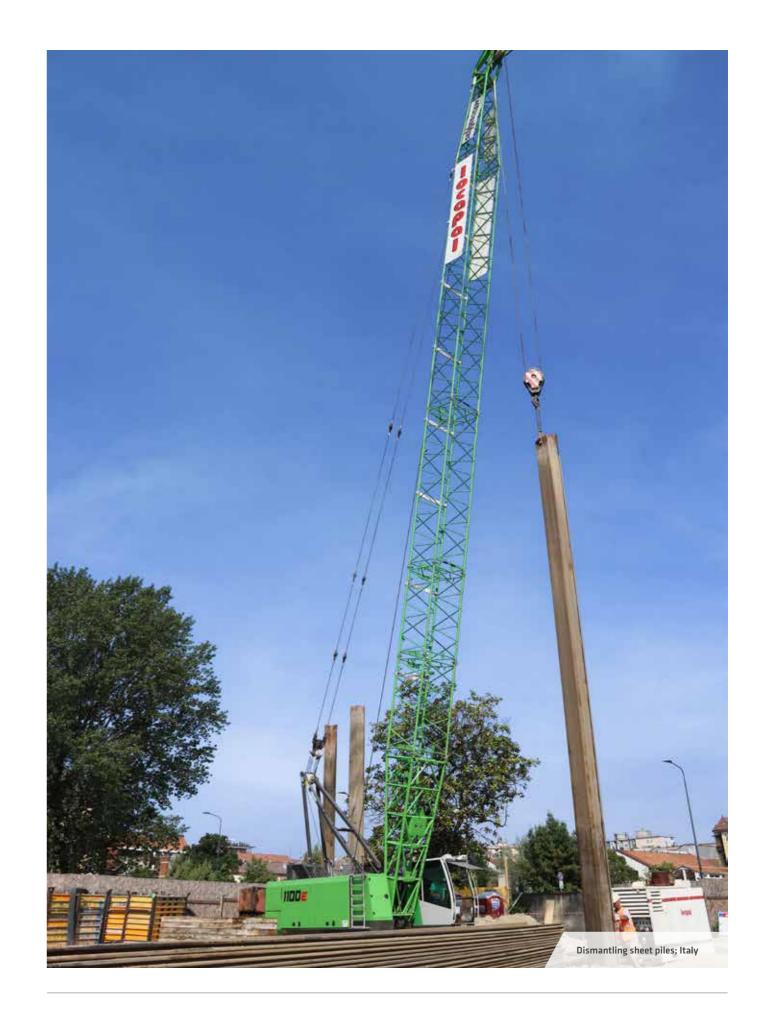

# STANDARD AND SPECIALIZED CIVIL ENGINEERING

Sheet pile installation and dismantlingDrilling and leader operations

SENNEBOGEN cranes are the be-all and end-all when it comes to specialized civil engineering. They are optimized for cost-effective transport and can be configured to customer specifications, tailored to the respective attachment in collaboration with the attachment manufacturers. The powerful hydraulics, and large-scale pipes and valves ensure the best efficiency.