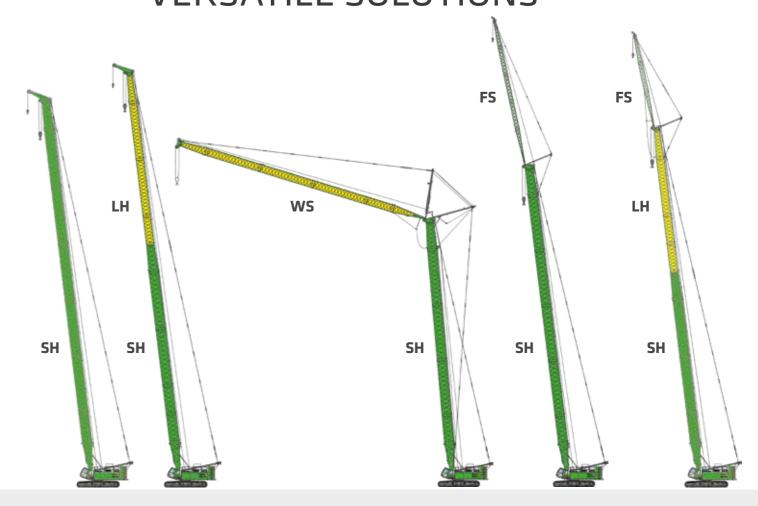

# **MODULAR DESIGN:**VERSATILE SOLUTIONS

SH: heavy main boom LH: light main boom WS: luffing jib FS: fixed fly jib