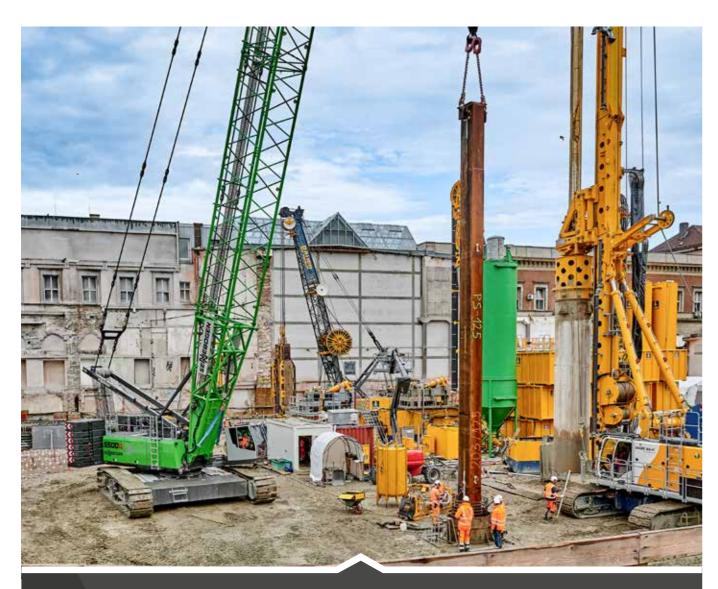

# STANDARD AND SPECIALIZED CIVIL ENGINEERING

Sheet pile installation and dismantlingDrilling and leader operations

SENNEBOGEN cranes are the be-all and end-all when it comes to specialized civil engineering. They are optimized for cost-effective transport and can be configured to customer specifications, tailored to the respective attachment in collaboration with the attachment manufacturers. The powerful hydraulics, and large-scale pipes and valves ensure the best efficiency.