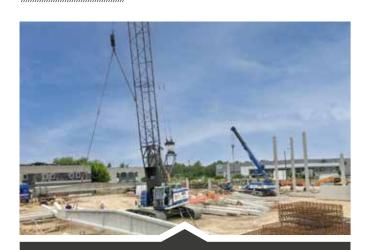

|
|   |                      |                     |                             | SENJEBOGEN 1    |





# 50 t CRAVLER CRANE



50 t load capacity



129 kW diesel engine



51 m hook height



120 kN winch

#### **BENEFITS**



#### **EASY TO TRANSPORT**

- Base machine has 3 m transport width, 30 t transport weight
- Quick set-up thanks to self-assembly system



#### **EFFICIENT PARTNER**

- Compact dimensions
- Pick & Carry capability
- Powerful: high load capacities and winch traction



#### **MAXIMUM SAFETY**

- Safe use with up to 100% load capacity, even in Pick & Carry mode
- Sensitive controls
- ✓ Operates on inclines of up to 4°





















# CRAWLER CRANE



80 t load capacity



186 kW diesel engine



59.7 m hook height



120 kN winch

#### **BENEFITS**



#### **SENSITIVE AND SAFE**

- Assembly tasks with millimeter precision
- Pick and Carry tasks
- Telescopic undercarriage: 5 m stabilizing width



#### **FLEXIBLE ALL-ROUNDER**

- Lifts up to 80 t
- All-rounder: lifting, transport and assembly tasks
- Works with vibratory compaction equipment as well as on a pontoon



#### **EFFECTIVE**

- Powerful engine
- 120 kN winch tensile force and 125 m/min cable speed
- Easy to transport



#### **OPTIONS**

















# 130 t CRAWLER CRANE



130 t load capacity



186 kW diesel engine



93 m hook height



160 kN winch

#### **BENEFITS**



#### **VERSATILITY**

- Flexible lifting and loading work
- ✓ Variable lattice boom lengths up to 93 m
- Pick & Carry on the construction site



#### **LONG-LASTING & VALUABLE**

- High availability