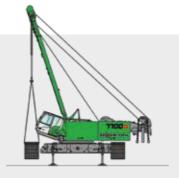

# 300 t CRAWLER CRANE

300 t load capacity

321 kW diesel engine

154 m hook height

200 kN winch

## OUTSTANDING STABILITY IN AN INCLINED POSITION

- Operates on inclines of up to 4°
- Extremely robust boom design
- Stabilizer width 8.3 m

## INDIVIDUAL PROJECT PLANNING IN LINE WITH CUSTOMER REQUIREMENTS

- For demanding offshore applications
- Use with a leader attachment for civil engineering work