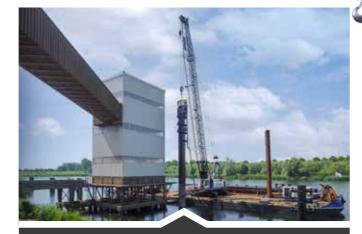

capacity



129 kW diesel engine



51 m hook height



120 kN winch

#### **BENEFITS**



#### **EASY TO TRANSPORT**

- Base machine has 3 m transport width, 30 t transport weight
- Quick set-up thanks to self-assembly system



#### **EFFICIENT PARTNER**

- Compact dimensions
- Pick & Carry capability
- Powerful: high load capacities and winch traction



#### **MAXIMUM SAFETY**

- Safe use with up to 100% load capacity, even in Pick & Carry mode
- Sensitive controls
- ✓ Operates on inclines of up to 4°





















# CRAWLER CRANE



80 t load capacity



186 kW diesel engine



59.7 m hook height



120 kN winch

#### **BENEFITS**



#### **SENSITIVE AND SAFE**

- Assembly tasks with millimeter precision
- Pick and Carry tasks
- Telescopic undercarriage: 5 m stabilizing width



#### **FLEXIBLE ALL-ROUNDER**

- Lifts up to 80 t
- All-rounder: lifting, transport and assembly tasks
- Works with vibratory compaction equipment as well as on a pontoon



#### **EFFECTIVE**

- Powerful engine
- 120 kN winch tensile force and 125 m/min cable speed
- Easy to transport



#### **OPTIONS**

















# 130 t CRAWLER CRANE



130 t load capacity



186 kW diesel engine



93 m hook height



160 kN winch

#### **BENEFITS**



#### **VERSATILITY**

- Flexible lifting and loading work
- ✓ Variable lattice boom lengths up to 93 m
- Pick & Carry on the construction site



#### **LONG-LASTING & VALUABLE**

- High availability and reliability: particularly appreciated in the crane rental sector
- Robust design and easy maintenance



#### **POWER PACK**

- ✓ High-performa