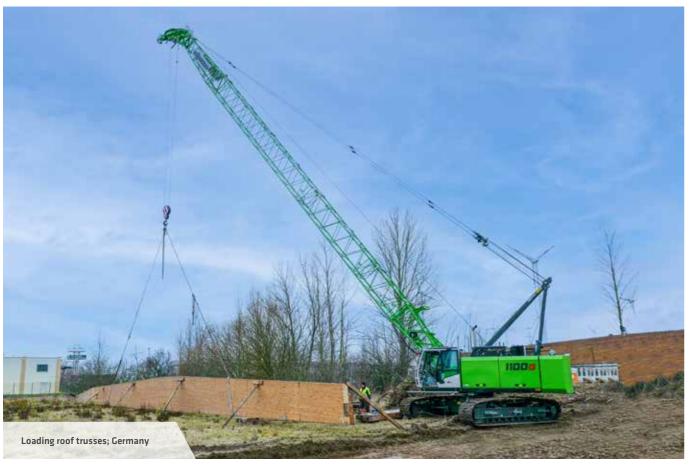

| 3,000 mm        |
|   | 3,000 mm             | 3,245 mm            | 3,200 mm                    | 3,100 mm        |
|   |                      |                     |                             | SENJEBOGEN 1    |





# 50 t CRAVLER CRANE



50 t load capacity



129 kW diesel engine



51 m hook height



120 kN winch

#### **BENEFITS**



#### **EASY TO TRANSPORT**

- Base machine has 3 m transport width, 30 t transport weight
- Quick set-up thanks to self-assembly system



#### **EFFICIENT PARTNER**

- Compact dimensions
- Pick & Carry capability
- Powerful: high load capacities and winch traction



#### **MAXIMUM SAFETY**

- Safe use with up to 100% load capacity, even in Pick & Carry mode
- Sensitive controls
- ✓ Operates on inclines of up to 4°





















# CRAWLER CRANE



80 t load capacity



186 kW diesel engine



59.7 m hook height



120 kN winch

#### **BENEFITS**



#### **SENSITIVE AND SAFE**

- Assembly tasks with millimeter precision
- Pick and Carry tasks
- Telescopic undercarriage: 5 m stabilizing width



#### **FLEXIBLE ALL-ROUNDER**

- Lifts up to 80 t
- All-rounder: lifting, transport and assembly tasks
- Works with vibratory compaction equipment as well as on a pontoon



#### **EFFECTIVE**

- Powerful engine
- 120 kN winch tensile force and 125 m/min cable speed
- Easy to transport



#### **OPTIONS**

















# 130 t CRAWLER CRANE



130 t load capacity



186 kW diesel engine



93 m hook height



160 kN winch

#### **BENEFITS**



#### **VERSATILITY**

- Flexible lifting and loading work
- ✓ Variable