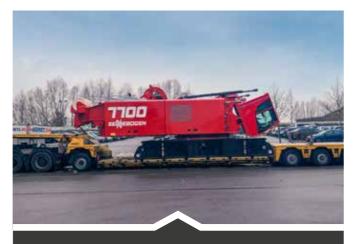

# 300 t CRAWLER CRANE

300 t load capacity

321 kW diesel engine

154 m hook height

200 kN winch

#### **EASY TO TRANSPORT**

- Telescopic Star-Lifter undercarriage –3 m transport width
- All components optimized for container transport
- Self-assembly system