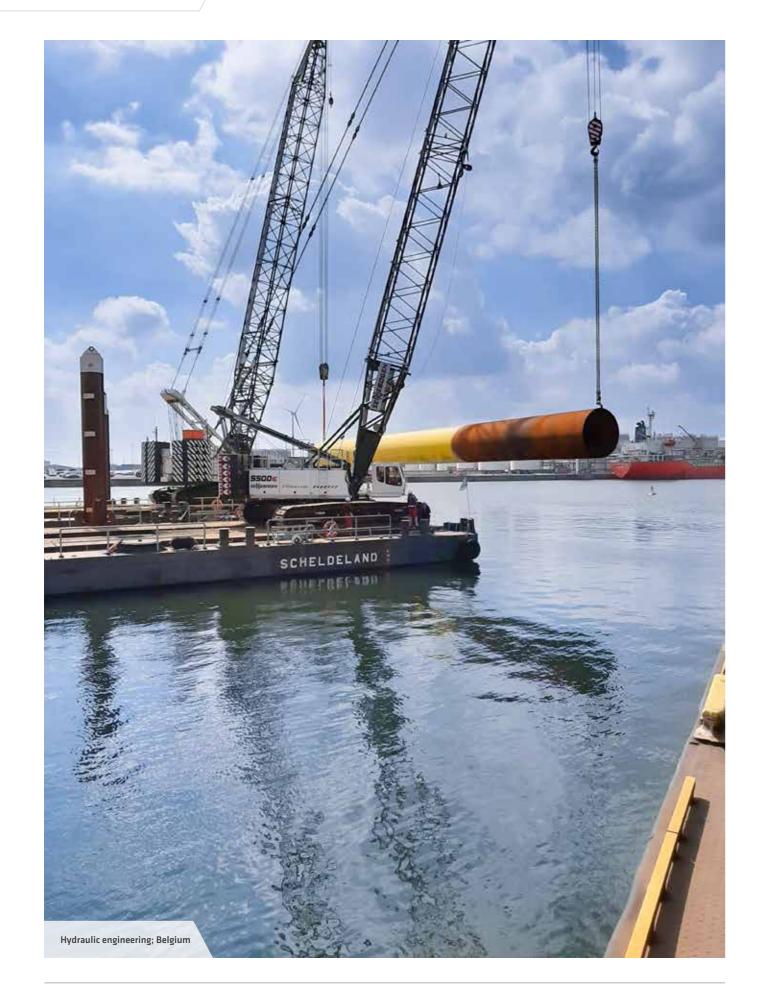

### OFFSHORE & PORTS

- On board assembly and loading work
- Port logistics, ship loading and unloading
- Special applications

Offshore and port cranes are exposed to the harshest of environments. Our cranes are specifically tailored for offshore use and meet stricter safety regulations: offshore load charts in the LMI specially adapted to the ship, seawater-resistant paint and the attachment of additional ballast ensure, among other things, that operations on deck are safe and reliable.