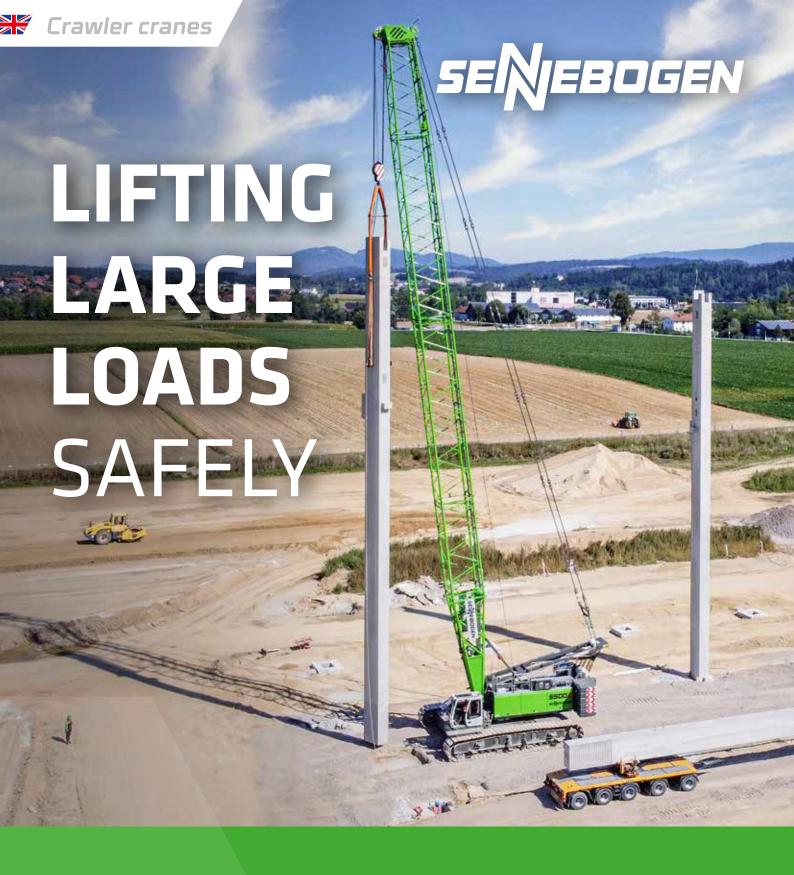

### OFFSHORE & PORTS

- On board assembly and loading work
- Port logistics, ship loading and unloading
- Special applications

Offshore and port cranes are exposed to the harshest of environments. Our cranes are specifically tailored for offshore use and meet stricter safety regulations: offshore load charts in the LMI specially adapted to the ship, seawater-resistant paint and the attachment of additional ballast ensure, among other things, that operations on deck are safe and reliable.