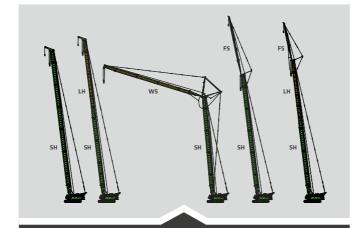

# **MODULAR DESIGN:**VERSATILE SOLUTIONS

SH: heavy main boom LH: light main boom WS: luffing jib FS: fixed fly jib