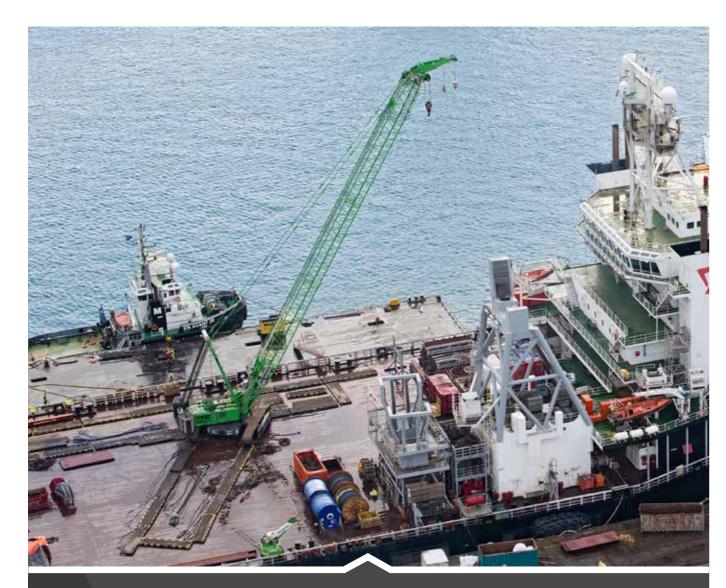

### OFFSHORE & PORTS

- On board assembly and loading work
- Port logistics, ship loading and unloading
- Special applications

Offshore and port cranes are exposed to the harshest of environments. Our cranes are specifically tailored for offshore use and meet stricter safety regulations: offshore load charts in the LMI specially adapted to the ship, seawater-resistant paint and the attachment of additional ballast ensure, among other things, that operations on deck are safe and reliable.