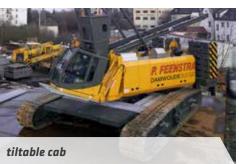

# **MODULAR DESIGN:**VERSATILE SOLUTIONS

SH: heavy main boom LH: light main boom WS: luffing jib FS: fixed fly jib