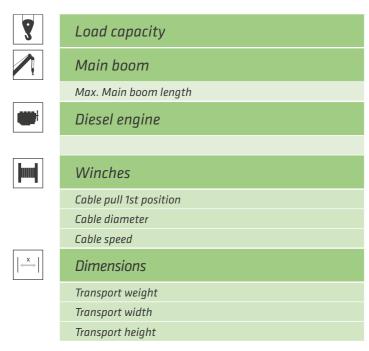

### **BIG RANGE OF** PRODUCTS. **EXCELLENT RANGE** OF SIZES.

|           | ÿ |
|-----------|---|
|           |   |
| 1100 =    |   |
| 50 t      |   |
| 52.3 m    |   |
| 129 kW    |   |
| 120 kN    |   |
| 22 mm     |   |
| 125 m/min |   |
| 50 t      |   |
| 3,000 mm  |   |
| 3,324 mm  |   |
|           |   |

Subject to technical changes

| Q |                      |                     |                             |                 |
|---|----------------------|---------------------|-----------------------------|-----------------|
|   |                      |                     |                             |                 |
|   | <b>22006</b><br>80 t | <b>4400 5</b> 130 t | <b>5500 c</b> 180 t / 200 t | 300 t           |
|   | 12.1 m - 59.7 m      | 13.1 m - 69.1 m     | 13.1 m - 74.7 m             | 18.7 m - 91.5 m |
| _ | 186 kW               | 186 kW              | 261 kW                      | 321 kW          |
|   | 120 kN               | 160 kN              | 160 kN                      | 220 kN          |
|   | 22 mm                | 26 mm               | 26 mm                       | 28 mm           |
|   | 125 m/min            | 105 m/min           | 105 m/min                   | 140 m/min       |
|   |                      |                     |                             |                 |
|   | 42.8 t               | 35.2t               | 36.1 t                      | 55 t            |
|   | 3,500 mm             | 3,000 mm            | 3,000 mm                    | 3,000 mm        |
|   | 3,000 mm             | 3,245 mm            | 3,200 mm                    | 3,100 mm        |
|   |                      |                     |                             | SENJEBOGEN 1    |