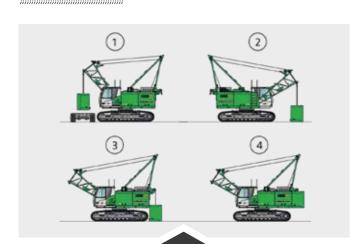

# **MODULAR DESIGN:**VERSATILE SOLUTIONS

SH: heavy main boom LH: light main boom WS: luffing jib FS: fixed fly jib