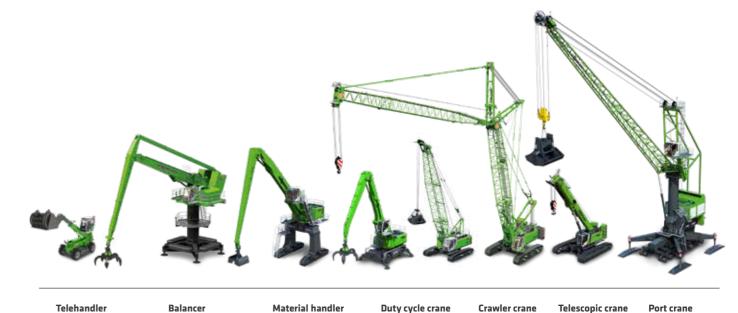

### **BIG RANGE OF PRODUCTS.**

EXCELLENT RANGE OF SIZES.

Telehandler 4-5.5 t

130-300 t

17-420 t

13.5-300 t

50-300 t

16-130 t