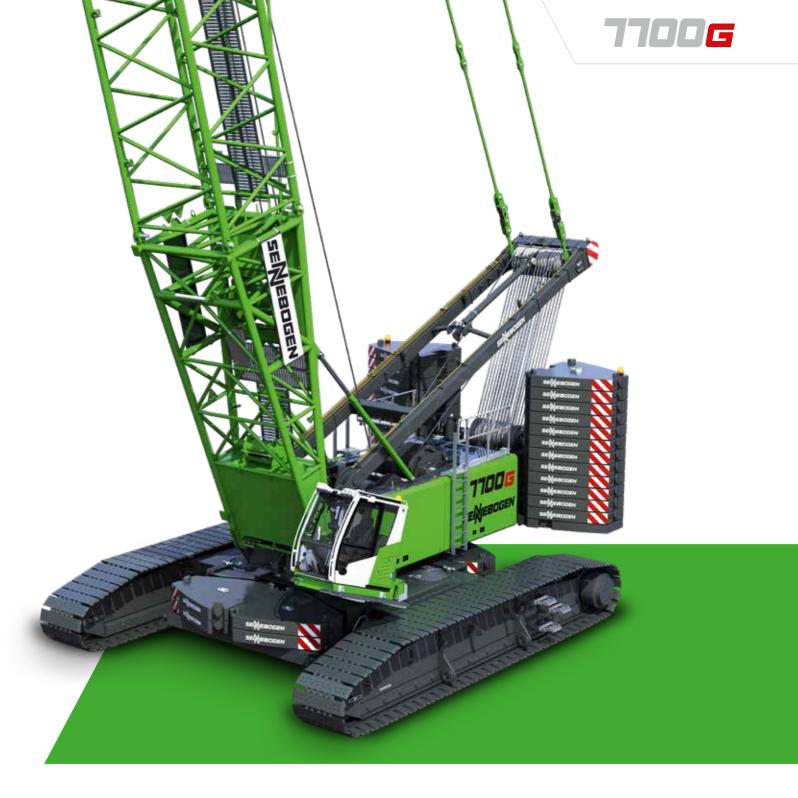

# 300 t CRAWLER CRANE

300 t load capacity

321 kW diesel engine

154 m hook height

200 kN winch

## OUTSTANDING STABILITY IN AN INCLINED POSITION

- Operates on inclines of up to 4°
- Extremely robust boom design
- Stabilizer width 8.3 m

#### **EASY TO TRANSPORT**

- Telescopic Star-Lifter undercarriage –3 m transport width
- All components optimized for container transport
- Self-assembly system

## INDIVIDUAL PROJECT PLANNING IN LINE WITH CUSTOMER REQUIREMENTS

- For demanding offshore applications
- Use with a leader attachment for civil engineering work