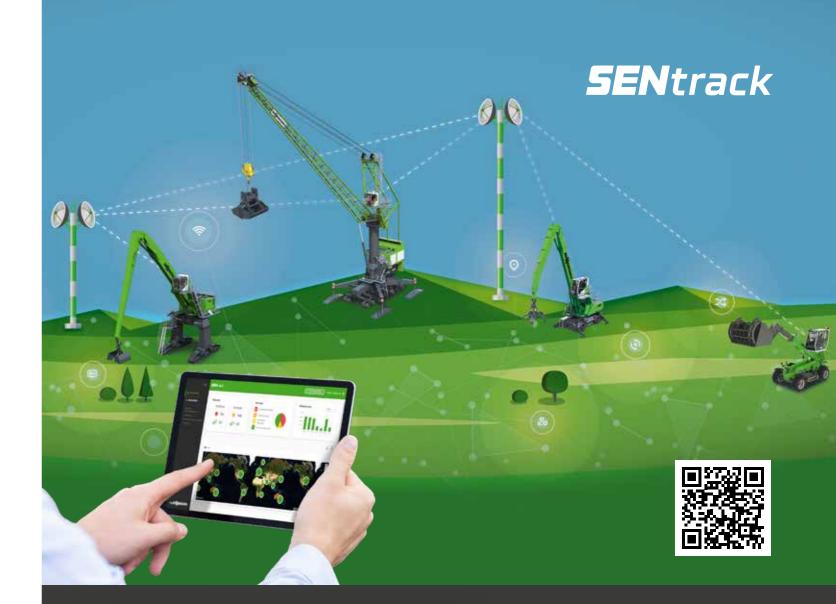

### FLEET MANAGEMENT FOR PROFESSIONALS

#### **✓** 1. REDUCE SERVICE COSTS

Monitor the machine and its main operating parameters (temperatures, consumption). If key figures deviate significantly from the target value, the user is informed immediately.

#### 2. REDUCE CONSUMPTION

Easily identify and optimize idle times or change set parameters when machines are underloaded to reduce consumption.

www.sennebogen.com/sentrack

#### 3. IMPROVE PRODUCTIVITY

With just a few clicks, you can identify and optimize machine capacity, analyze routes and thus make your processes more profitable.

#### 4. SAFEGUARD YOUR INVESTMENT

Alarm messages inform you about critical machine conditions. In the event of irregular movements, the machine can also easily be deactivated remotely.