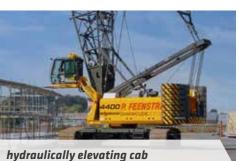

#### Everything in view

Excellent all-round and upward view thanks to large window panes, optionally with FOPS guard and bullet proof glass. The optionally available cab tilt of up to 20° enables direct eye contact with the