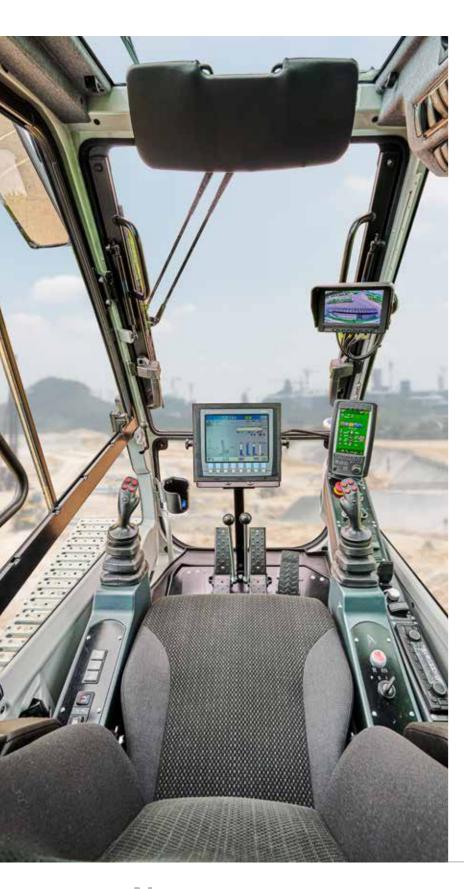

### BETTER SAFETY. **MAXIMUM COMFORT.**

#### Everything in view

Excellent all-round and upward view thanks to large window panes, optionally with FOPS guard and bullet proof glass. The optionally available cab tilt of up to 20° enables direct eye contact with the

#### Intuitive controls

The intuitive **SENCON** control system shows all relevant information and possibilities for action and thus actively supports you in your work with the machine.