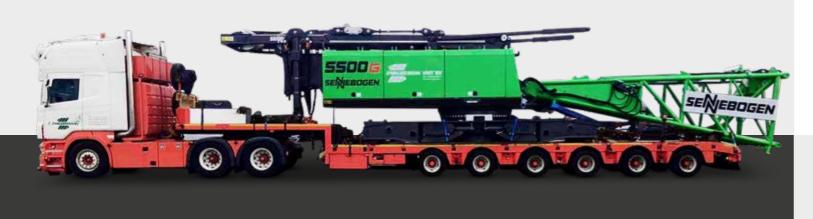

# 180/200 t CRAWLER CRANE

180/200 t load capacity

283 kW diesel engine

104 m hook height

160 kN winch

#### **IDEAL OVERVIEW AND SAFETY**

- The robust Star-Lifter undercarriage gives the crane a secure footing
- Can travel under load
- Everything in view cab can optionally be tilted and/or elevated

#### **VERSATILE CONFIGURATION**

- Wide range of uses thanks to large selection of boom configurations and modular ballast system
- Available with 180 t or 200 t max. load capacity

#### **QUICK ASSEMBLY**

- Assembly in just a few steps thanks to the self-assembly system
- No need for additional equipment
- Ballast storage device via hydraulic cylinder as standard