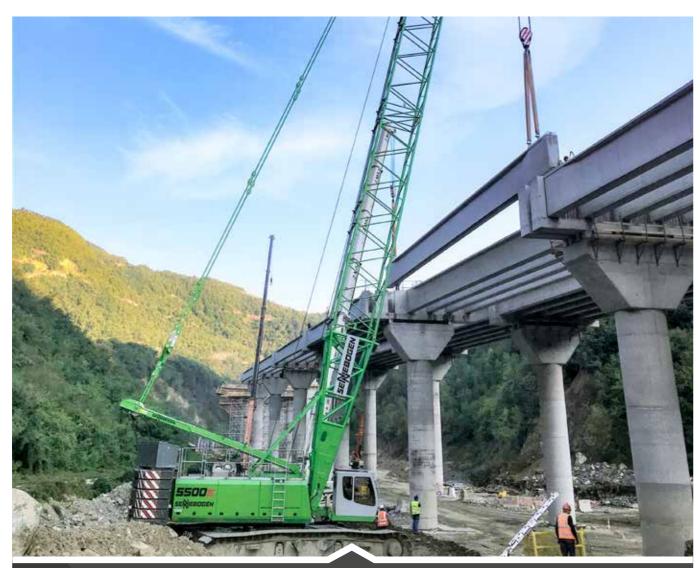

### **BRIDGE CONSTRUCTION**

### **ASSEMBLY WORK**

- Working on narrow construction sites and excavations
- Pick and Carry tasks
- Precise positioning of components

The demands placed on the cranes that move the components are just as varied as the construction applications. Our cranes move across challenging ground conditions without the need for disassembly. Thanks to Pick and Carry, components can be unloaded from the transport frame and assembled on the structure in one movement.