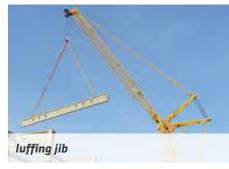

# **MODULAR DESIGN:**VERSATILE SOLUTIONS

SH: heavy main boom LH: light main boom WS: luffing jib FS: fixed fly jib