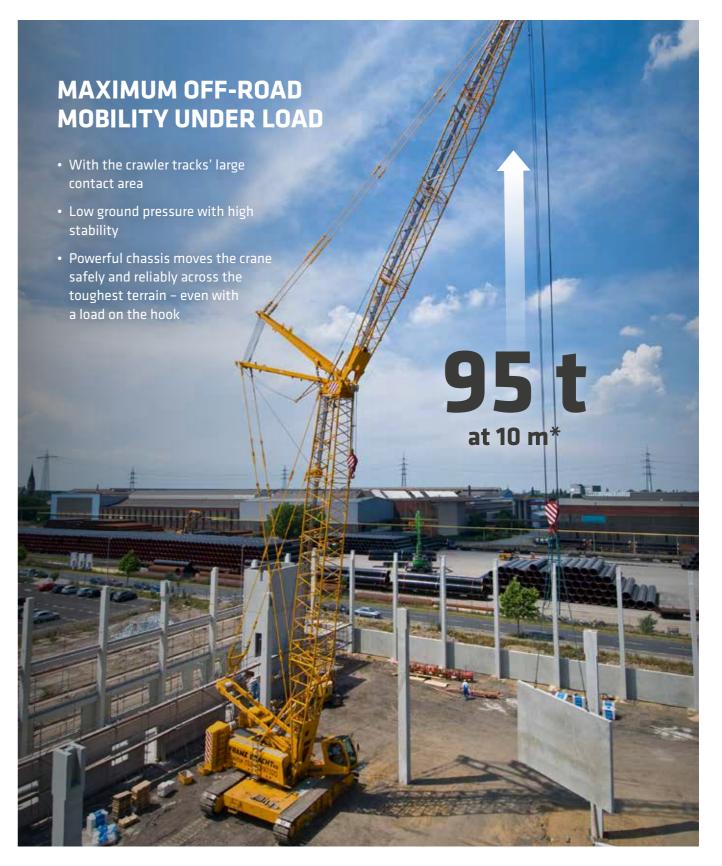

# ROBUST: SAFE LIFTING ON INCLINES

# FLEXIBLE: MOVE LOADS HORIZONTALLY & VERTICALLY