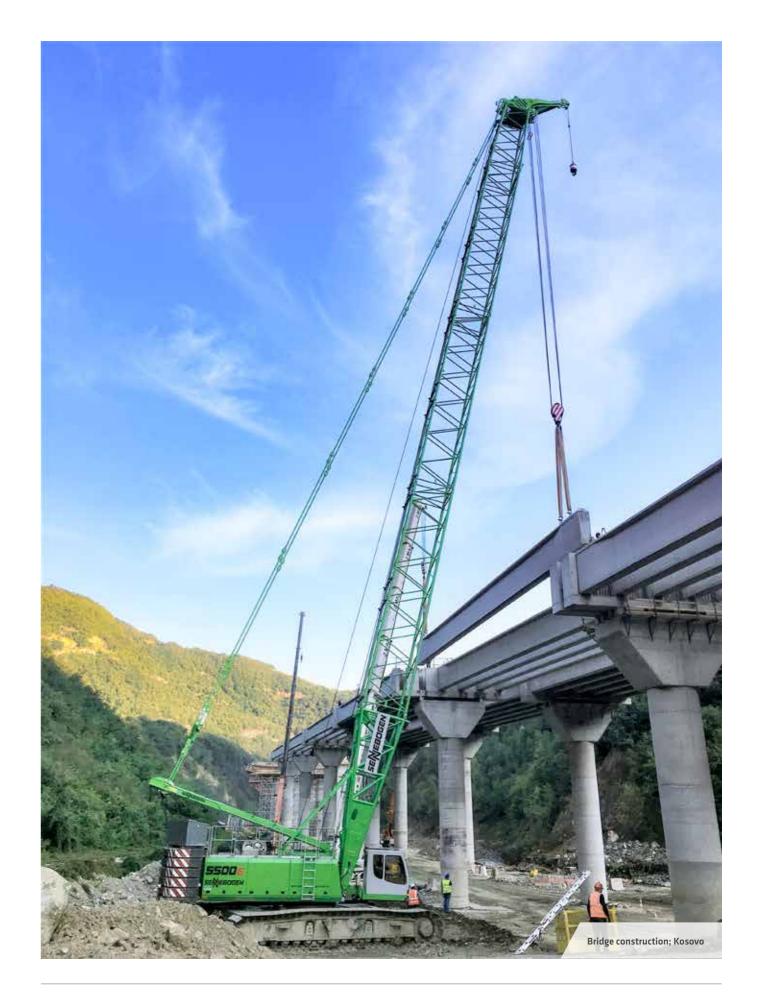

age
- Cable speeds of up to 105 m/min. with two 160 kN winches



#### **OPTIONS**



















# 180/200 t CRAWLER CRANE



180/200 t load capacity



283 kW diesel engine



104 m hook height



160 kN winch





#### **IDEAL OVERVIEW AND SAFETY**

- The robust Star-Lifter undercarriage gives the crane a secure footing
- Can travel under load
- Everything in view cab can optionally be tilted and/or elevated



#### **VERSATILE CONFIGURATION**

- Wide range of uses thanks to large selection of boom configurations and modular ballast system
- Available with 180 t or 200 t max. load capacity



#### **QUICK ASSEMBLY**

- Assembly in just a few steps thanks to the self-assembly system
- No need for additional equipment
- Ballast storage device via hydraulic cylinder as standard





















# 300 t CRAWLER CRANE



300 t load capacity



321 kW diesel engine



154 m hook height



200 kN winch





## OUTSTANDING STABILITY IN AN INCLINED POSITION

- Operates on inclines of up to 4°
- Extremely robust boom design
- Stabilizer width 8.3 m



#### **EASY TO TRANSPORT**

- Telescopic Star-Lifter undercarriage –3 m transport width
- All components optimized for container transport
- Self-assembly system



## INDIVIDUAL PROJECT PLANNING IN LINE WITH CUSTOMER REQUIREMENTS

- For demanding offshore applications
- Use with a leader attachment for civil engineering work



#### **OPTIONS**













42 **SENJEBOGEN** 









SENJEBOGEN

# FAMILY BUSINESS

WITH DECADES OF EXPERIENCE – YOU CAN RELY ON OUR TECHNICAL SOLUTIONS.

Since 1952, we stand for customer-specif