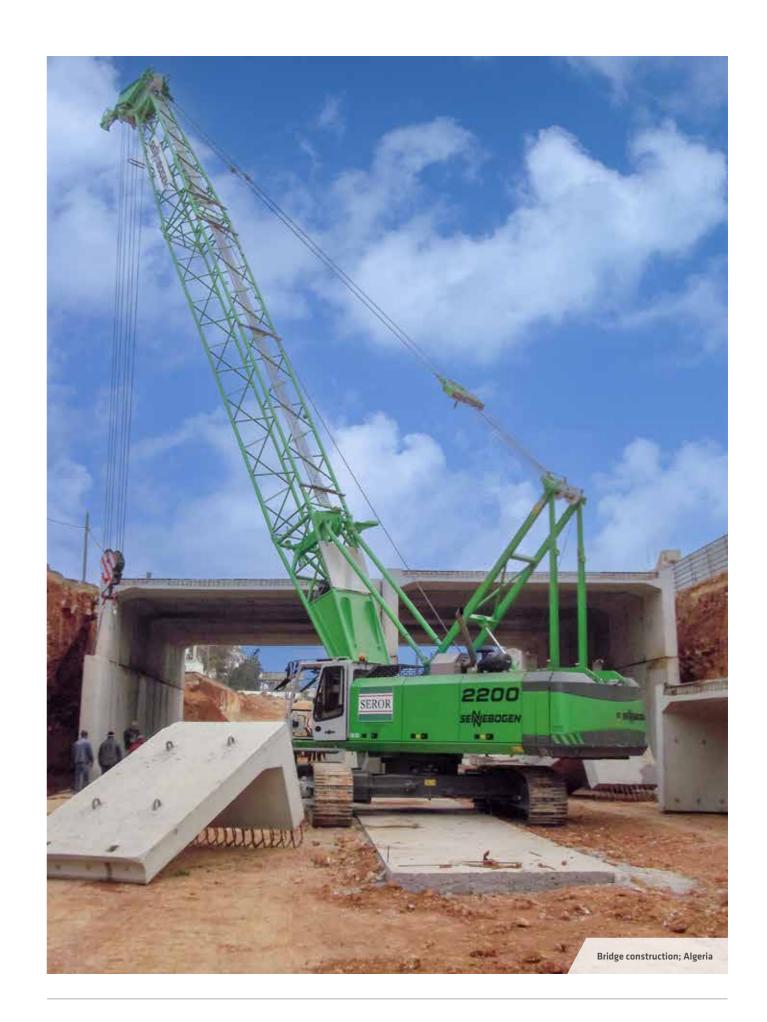

h load capacities and winch traction



#### **MAXIMUM SAFETY**

- Safe use with up to 100% load capacity, even in Pick & Carry mode
- Sensitive controls
- ✓ Operates on inclines of up to 4°





















# CRAWLER CRANE



80 t load capacity



186 kW diesel engine



59.7 m hook height



120 kN winch

#### **BENEFITS**



#### **SENSITIVE AND SAFE**

- Assembly tasks with millimeter precision
- Pick and Carry tasks
- Telescopic undercarriage: 5 m stabilizing width



#### **FLEXIBLE ALL-ROUNDER**

- Lifts up to 80 t
- All-rounder: lifting, transport and assembly tasks
- Works with vibratory compaction equipment as well as on a pontoon



#### **EFFECTIVE**

- Powerful engine
- 120 kN winch tensile force and 125 m/min cable speed
- Easy to transport



#### **OPTIONS**

















# 130 t CRAWLER CRANE



130 t load capacity



186 kW diesel engine



93 m hook height



160 kN winch

#### **BENEFITS**



#### **VERSATILITY**

- Flexible lifting and loading work
- ✓ Variable lattice boom lengths up to 93 m
- Pick & Carry on the construction site



#### **LONG-LASTING & VALUABLE**

- High availability and reliability: particularly appreciated in the crane rental sector
- Robust design and easy maintenance



#### **POWER PACK**

- ✓ High-performance 186 kW diesel engine
- ✓ Telescopic crawler undercarriage
- Cable speeds of up to 105 m/min. with two 160 kN winches



#### **OPTIONS**



















# 180/200 t CRAWLER CRANE



180/200 t load capacity



283 kW diesel engine



104 m hook height



160 kN winch





#### **IDEAL OVERVIEW AND SAFETY**

- The