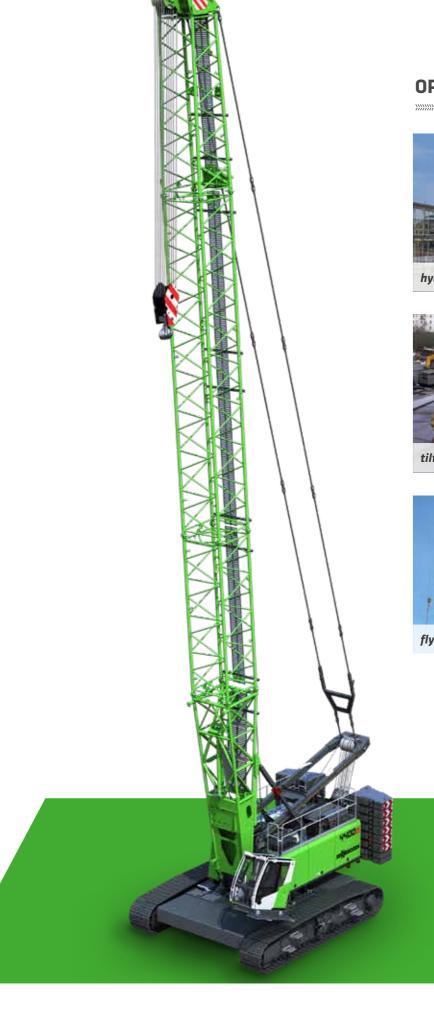

#### Everything in view

Excellent all-round and upward view thanks to large window panes, optionally with FOPS guard and bullet proof glass. The optionally available cab tilt of up to 20° enables direct eye contact with the