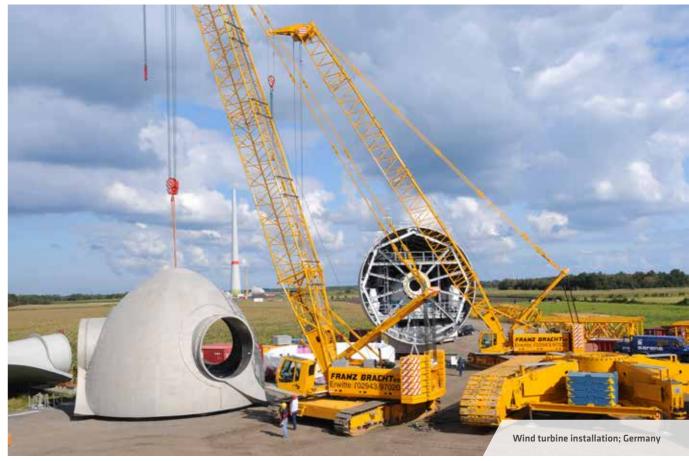

### WIND POWER

Service craneMaintenance work

The construction of wind farms is logistically challenging and requires auxiliary cranes that are extremely mobile and have a high load capacity. Our cranes impress with their ease of transportation and in Pick and Carry applications, where they can move whilst

carrying up to 100% of the maximum load capacity.

SENJEBOGEN