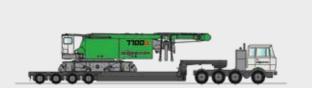

# 300 t CRAWLER CRANE

300 t load capacity

321 kW diesel engine

154 m hook height

200 kN winch

#### **EASY TO TRANSPORT**

- Telescopic Star-Lifter undercarriage –3 m transport width
- All components optimized for container transport
- Self-assembly system